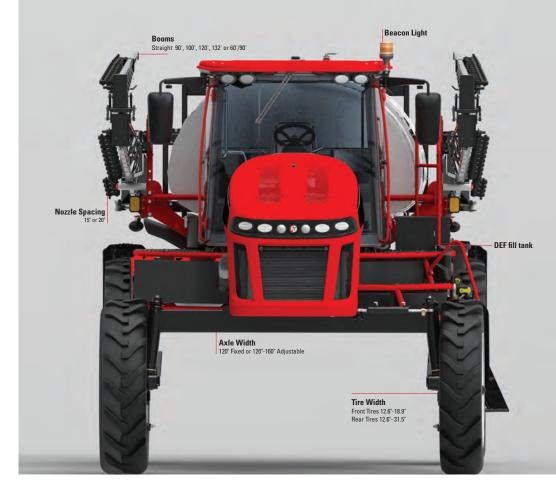

## **COMMON FEATURES (ALL MODELS)**

| OUNT TOTAL EXTENSION OF THE STATE OF THE STA |                            |                                                                                                                         |
|--------------------------------------------------------------------------------------------------------------------------------------------------------------------------------------------------------------------------------------------------------------------------------------------------------------------------------------------------------------------------------------------------------------------------------------------------------------------------------------------------------------------------------------------------------------------------------------------------------------------------------------------------------------------------------------------------------------------------------------------------------------------------------------------------------------------------------------------------------------------------------------------------------------------------------------------------------------------------------------------------------------------------------------------------------------------------------------------------------------------------------------------------------------------------------------------------------------------------------------------------------------------------------------------------------------------------------------------------------------------------------------------------------------------------------------------------------------------------------------------------------------------------------------------------------------------------------------------------------------------------------------------------------------------------------------------------------------------------------------------------------------------------------------------------------------------------------------------------------------------------------------------------------------------------------------------------------------------------------------------------------------------------------------------------------------------------------------------------------------------------------|----------------------------|-------------------------------------------------------------------------------------------------------------------------|
| ENGINE<br>& DRIVE<br>TRAIN                                                                                                                                                                                                                                                                                                                                                                                                                                                                                                                                                                                                                                                                                                                                                                                                                                                                                                                                                                                                                                                                                                                                                                                                                                                                                                                                                                                                                                                                                                                                                                                                                                                                                                                                                                                                                                                                                                                                                                                                                                                                                                     | FUEL CAPACITY              | 90 gallons                                                                                                              |
| 日8上                                                                                                                                                                                                                                                                                                                                                                                                                                                                                                                                                                                                                                                                                                                                                                                                                                                                                                                                                                                                                                                                                                                                                                                                                                                                                                                                                                                                                                                                                                                                                                                                                                                                                                                                                                                                                                                                                                                                                                                                                                                                                                                            | DEFTANK                    | 5 gallons                                                                                                               |
| CHASSIS, SUSPENSION<br>& TIRES                                                                                                                                                                                                                                                                                                                                                                                                                                                                                                                                                                                                                                                                                                                                                                                                                                                                                                                                                                                                                                                                                                                                                                                                                                                                                                                                                                                                                                                                                                                                                                                                                                                                                                                                                                                                                                                                                                                                                                                                                                                                                                 | SUSPENSION                 | Patented independent hydraulic                                                                                          |
|                                                                                                                                                                                                                                                                                                                                                                                                                                                                                                                                                                                                                                                                                                                                                                                                                                                                                                                                                                                                                                                                                                                                                                                                                                                                                                                                                                                                                                                                                                                                                                                                                                                                                                                                                                                                                                                                                                                                                                                                                                                                                                                                | BRAKES                     | Fully enclosed, self-adjusting, internal wet disc brakes                                                                |
|                                                                                                                                                                                                                                                                                                                                                                                                                                                                                                                                                                                                                                                                                                                                                                                                                                                                                                                                                                                                                                                                                                                                                                                                                                                                                                                                                                                                                                                                                                                                                                                                                                                                                                                                                                                                                                                                                                                                                                                                                                                                                                                                | FRONT TIRES<br>REAR TIRES  | 380/80R38 (narrow and semi-float options available) 380/90R46 (narrow and semi-float, and full-float options available) |
|                                                                                                                                                                                                                                                                                                                                                                                                                                                                                                                                                                                                                                                                                                                                                                                                                                                                                                                                                                                                                                                                                                                                                                                                                                                                                                                                                                                                                                                                                                                                                                                                                                                                                                                                                                                                                                                                                                                                                                                                                                                                                                                                | TRANSPORT WIDTH AND HEIGHT | 144° maximum                                                                                                            |
| SPRAY<br>OPTIONS                                                                                                                                                                                                                                                                                                                                                                                                                                                                                                                                                                                                                                                                                                                                                                                                                                                                                                                                                                                                                                                                                                                                                                                                                                                                                                                                                                                                                                                                                                                                                                                                                                                                                                                                                                                                                                                                                                                                                                                                                                                                                                               | OVERALL LENGTH             | 290' maximum                                                                                                            |
|                                                                                                                                                                                                                                                                                                                                                                                                                                                                                                                                                                                                                                                                                                                                                                                                                                                                                                                                                                                                                                                                                                                                                                                                                                                                                                                                                                                                                                                                                                                                                                                                                                                                                                                                                                                                                                                                                                                                                                                                                                                                                                                                | BOOMS                      | <b>€T EUSTOM BOOM</b> Straight 90' or 100'; or 60'/90'  POM MIER Straight 120' or 132'                                  |
|                                                                                                                                                                                                                                                                                                                                                                                                                                                                                                                                                                                                                                                                                                                                                                                                                                                                                                                                                                                                                                                                                                                                                                                                                                                                                                                                                                                                                                                                                                                                                                                                                                                                                                                                                                                                                                                                                                                                                                                                                                                                                                                                | PRODUCT PUMP               | HYPRO® Hydraulically-driven centrifugal product pump                                                                    |
|                                                                                                                                                                                                                                                                                                                                                                                                                                                                                                                                                                                                                                                                                                                                                                                                                                                                                                                                                                                                                                                                                                                                                                                                                                                                                                                                                                                                                                                                                                                                                                                                                                                                                                                                                                                                                                                                                                                                                                                                                                                                                                                                | RINSETANK                  | 100 gallons                                                                                                             |
| CAB                                                                                                                                                                                                                                                                                                                                                                                                                                                                                                                                                                                                                                                                                                                                                                                                                                                                                                                                                                                                                                                                                                                                                                                                                                                                                                                                                                                                                                                                                                                                                                                                                                                                                                                                                                                                                                                                                                                                                                                                                                                                                                                            | ET CUSTOM PRESSURIZED      | State-of-the-art cab interior and console                                                                               |
|                                                                                                                                                                                                                                                                                                                                                                                                                                                                                                                                                                                                                                                                                                                                                                                                                                                                                                                                                                                                                                                                                                                                                                                                                                                                                                                                                                                                                                                                                                                                                                                                                                                                                                                                                                                                                                                                                                                                                                                                                                                                                                                                |                            |                                                                                                                         |