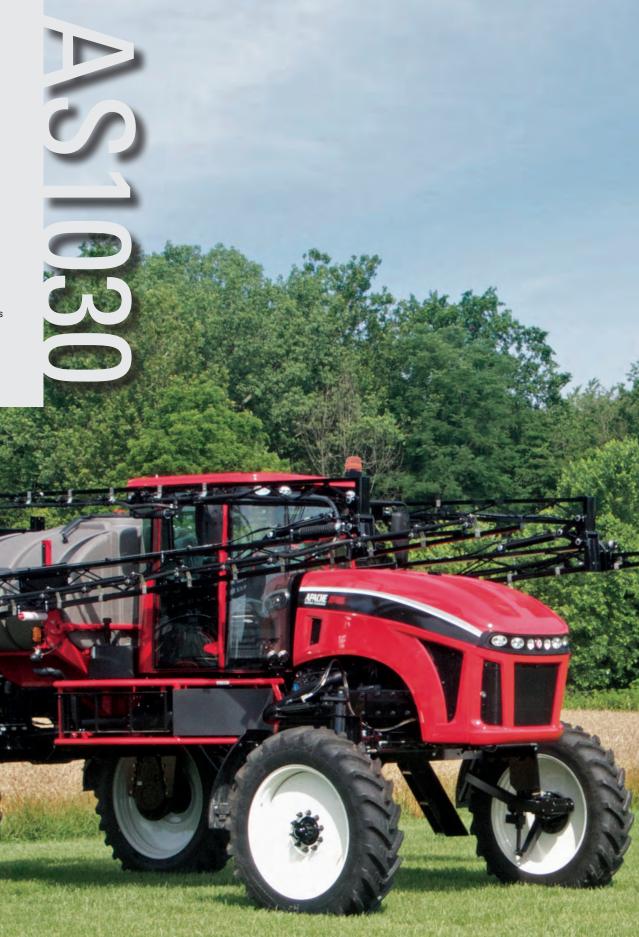

### **UNIQUE FEATURES** OF THE AS1030

# Tank Capacity 1,000 gallons

#### **Transmission**

ZF Power Shift, 6-speed with lock-up torque converter

Engine Tier 4F 225 hp Cummins engine

## **Top Road Speed** 35 MPH

#### Weight

20,000 lbs (approx. dry weight)

Crop Clearance 42" with JCB planetary final drives 50" clearance with 18" drop box all gear final drives (optional)

#### **List Price**

\$ 288,881





### UNIQUE FEATURES OF THE AS1030

#### **Tank Capacity**

1,000 gallons

#### **Transmission**

ZF Power Shift, 6-speed with lock-up torque converter

#### **Engine**

Tier 4F 225 hp Cummins engine

#### **Top Road Speed**

35 MPH

#### Weight

20,000 lbs (approx. dry weight)

#### **Crop Clearance**

42" with JCB planetary final drives 50" clearance with 18" drop box all gear final drives (optional)

#### **List Price**

\$ 288,881



## **COMMON FEATURES (ALL MODELS)**

| OUNT TOTAL EXTENSION OF THE STATE OF THE STA |                            |                                                                                                                         |
|---------------------------------------------------------------------------------------------------------------------