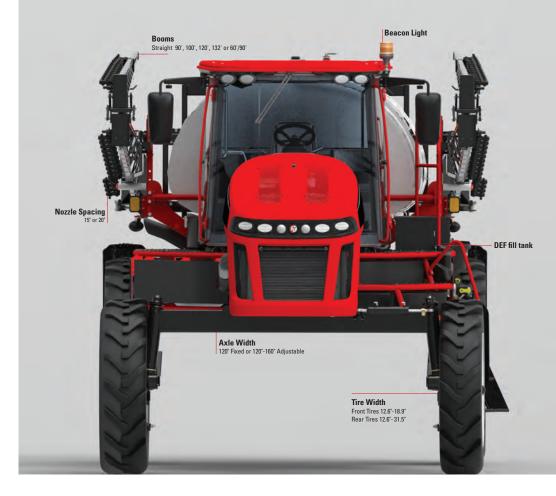

# **COMMON FEATURES (ALL MODELS)**

| Common Line (in the control of the c |                                                                                                                                                  |
|--------------------------------------------------------------------------------------------------------------------------------------------------------------------------------------------------------------------------------------------------------------------------------------------------------------------------------------------------------------------------------------------------------------------------------------------------------------------------------------------------------------------------------------------------------------------------------------------------------------------------------------------------------------------------------------------------------------------------------------------------------------------------------------------------------------------------------------------------------------------------------------------------------------------------------------------------------------------------------------------------------------------------------------------------------------------------------------------------------------------------------------------------------------------------------------------------------------------------------------------------------------------------------------------------------------------------------------------------------------------------------------------------------------------------------------------------------------------------------------------------------------------------------------------------------------------------------------------------------------------------------------------------------------------------------------------------------------------------------------------------------------------------------------------------------------------------------------------------------------------------------------------------------------------------------------------------------------------------------------------------------------------------------------------------------------------------------------------------------------------------------|--------------------------------------------------------------------------------------------------------------------------------------------------|
| FUEL CAPACITY                                                                                                                                                                                                                                                                                                                                                                                                                                                                                                                                                                                                                                                                                                                                                                                                                                                                                                                                                                                                                                                                                                                                                                                                                                                                                                                                                                                                                                                                                                                                                                                                                                                                                                                                                                                                                                                                                                                                                                                                                                                                                                                  | 90 gallons                                                                                                                                       |
| DEF TANK                                                                                                                                                                                                                                                                                                                                                                                                                                                                                                                                                                                                                                                                                                                                                                                                                                                                                                                                                                                                                                                                                                                                                                                                                                                                                                                                                                                                                                                                                                                                                                                                                                                                                                                                                                                                                                                                                                                                                                                                                                                                                                                       | 5 gallons                                                                                                                                        |
| SUSPENSION                                                                                                                                                                                                                                                                                                                                                                                                                                                                                                                                                                                                                                                                                                                                                                                                                                                                                                                                                                                                                                                                                                                                                                                                                                                                                                                                                                                                                                                                                                                                                                                                                                                                                                                                                                                                                                                                                                                                                                                                                                                                                                                     | Patented independent hydraulic                                                                                                                   |
| BRAKES                                                                                                                                                                                                                                                                                                                                                                                                                                                                                                                                                                                                                                                                                                                                                                                                                                                                                                                                                                                                                                                                                                                                                                                                                                                                                                                                                                                                                                                                                                                                                                                                                                                                                                                                                                                                                                                                                                                                                                                                                                                                                                                         | Fully enclosed, self-adjusting, internal wet disc brakes                                                                                         |
| FRONT TIRES<br>REAR TIRES                                                                                                                                                                                                                                                                                                                                                                                                                                                                                                                                                                                                                                                                                                                                                                                                                                                                                                                                                                                                                                                                                                                                                                                                                                                                                                                                                                                                                                                                                                                                                                                                                                                                                                                                                                                                                                                                                                                                                                                                                                                                                                      | 380/80R38 (narrow and semi-float options available) 380/90R46 (narrow and semi-float, and full-float options available)                          |
| TRANSPORT WIDTH AND HEIGHT                                                                                                                                                                                                                                                                                                                                                                                                                                                                                                                                                                                                                                                                                                                                                                                                                                                                                                                                                                                                                                                                                                                                                                                                                                                                                                                                                                                                                                                                                                                                                                                                                                                                                                                                                                                                                                                                                                                                                                                                                                                                                                     | 144° maximum                                                                                                                                     |
| OVERALL LENGTH                                                                                                                                                                                                                                                                                                                                                                                                                                                                                                                                                                                                                                                                                                                                                                                                                                                                                                                                                                                                                                                                                                                                                                                                                                                                                                                                                                                                                                                                                                                                                                                                                                                                                                                                                                                                                                                                                                                                                                                                                                                                                                                 | 290° maximum                                                                                                                                     |
| BOOMS                                                                                                                                                                                                                                                                                                                                                                                                                                                                                                                                                                                                                                                                                                                                                                                                                                                                                                                                                                                                                                                                                                                                                                                                                                                                                                                                                                                                                                                                                                                                                                                                                                                                                                                                                                                                                                                                                                                                                                                                                                                                                                                          | <b>€T EUSTOM BOOM</b> Straight 90' or 100'; or 60'/90'  ■ Straight 120' or 132'                                                                  |
| PRODUCT PUMP                                                                                                                                                                                                                                                                                                                                                                                                                                                                                                                                                                                                                                                                                                                                                                                                                                                                                                                                                                                                                                                                                                                                                                                                                                                                                                                                                                                                                                                                                                                                                                                                                                                                                                                                                                                                                                                                                                                                                                                                                                                                                                                   | HYPRO® Hydraulically-driven centrifugal product pump                                                                                             |
| RINSETANK                                                                                                                                                                                                                                                                                                                                                                                                                                                                                                                                                                                                                                                                                                                                                                                                                                                                                                                                                                                                                                                                                                                                                                                                                                                                                                                                                                                                                                                                                                                                                                                                                                                                                                                                                                                                                                                                                                                                                                                                                                                                                                                      | 100 gallons                                                                                                                                      |
| ET CUSTOM PRESSURIZED                                                                                                                                                                                                                                                                                                                                                                                                                                                                                                                                                                                                                                                                                                                                                                                                                                                                                                                                                                                                                                                                                                                                                                                                                                                                                                                                                                                                                                                                                                                                                                                                                                                                                                                                                                                                                                                                                                                                                                                                                                                                                                          | State-of-the-art cab interior and console                                                                                                        |
|                                                                                                                                                                                                                                                                                                                                                                                                                                                                                                                                                                                                                                                                                                                                                                                                                                                                                                                                                                                                                                                                                                                                                                                                                                                                                                                                                                                                                                                                                                                                                                                                                                                                                                                                                                                                                                                                                                                                                                                                                                                                                                                                | FUEL CAPACITY  DEF TANK  SUSPENSION  BRAKES  FRONT TIRES REAR TIRES  TRANSPORT WIDTH AND HEIGHT  OVERALL LENGTH  BOOMS  PRODUCT PUMP  RINSE TANK |