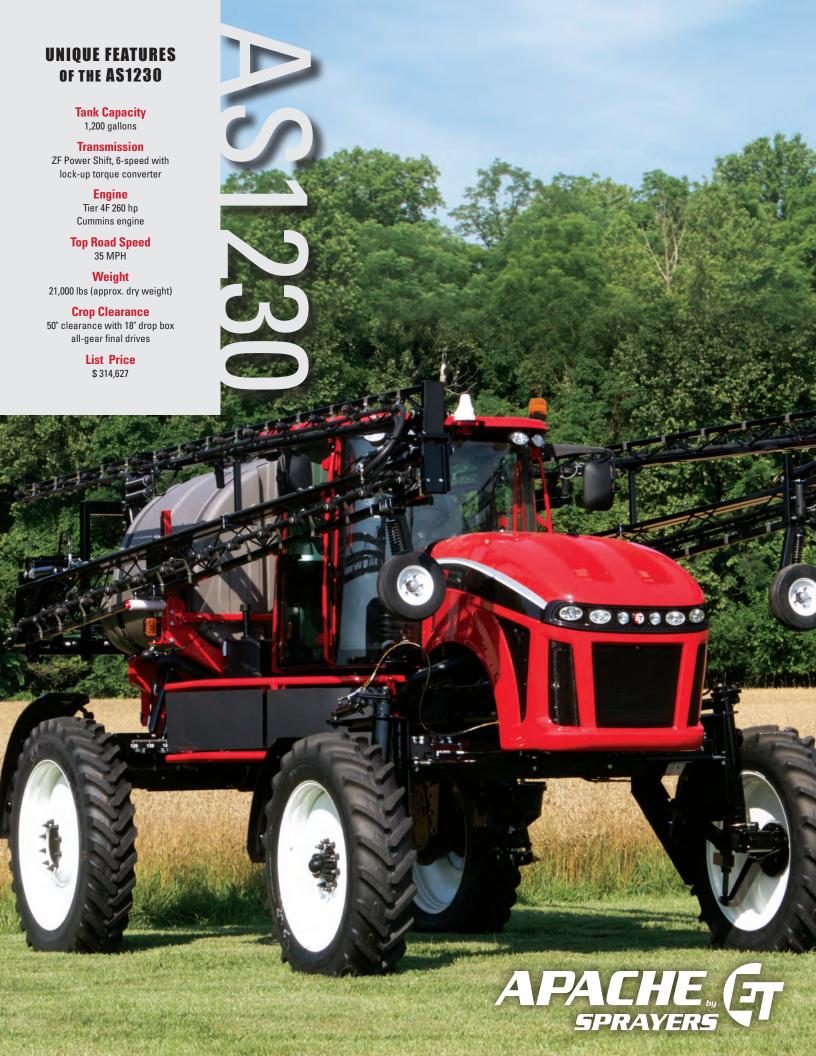

# UNIQUE FEATURES OF THE AS1230

## **Tank Capacity**

1,200 gallons

#### **Transmission**

ZF Power Shift, 6-speed with lock-up torque converter

#### **Engine**

Tier 4F 260 hp Cummins engine

#### **Top Road Speed**

35 MPH

### Weight

21,000 lbs (approx. dry weight)

#### **Crop Clearance**

50" clearance with 18" drop box all-gear final drives

#### **List Price**

\$ 314,627