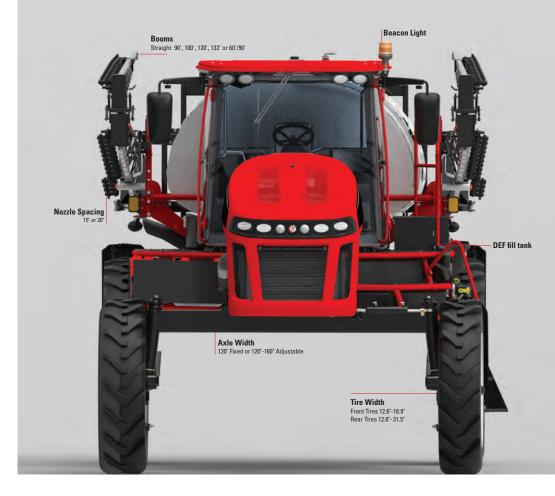

### **COMMON FEATURES (ALL MODELS)**

| OUNT TOTAL EXTENSION OF THE STATE OF THE STA |                            |                                                                                                                         |
|--------------------------------------------------------------------------------------------------------------------------------------------------------------------------------------------------------------------------------------------------------------------------------------------------------------------------------------------------------------------------------------------------------------------------------------------------------------------------------------------------------------------------------------------------------------------------------------------------------------------------------------------------------------------------------------------------------------------------------------------------------------------------------------------------------------------------------------------------------------------------------------------------------------------------------------------------------------------------------------------------------------------------------------------------------------------------------------------------------------------------------------------------------------------------------------------------------------------------------------------------------------------------------------------------------------------------------------------------------------------------------------------------------------------------------------------------------------------------------------------------------------------------------------------------------------------------------------------------------------------------------------------------------------------------------------------------------------------------------------------------------------------------------------------------------------------------------------------------------------------------------------------------------------------------------------------------------------------------------------------------------------------------------------------------------------------------------------------------------------------------------|----------------------------|-------------------------------------------------------------------------------------------------------------------------|
| ENGINE<br>& DRIVE<br>TRAIN                                                                                                                                                                                                                                                                                                                                                                                                                                                                                                                                                                                                                                                                                                                                                                                                                                                                                                                                                                                                                                                                                                                                                                                                                                                                                                                                                                                                                                                                                                                                                                                                                                                                                                                                                                                                                                                                                                                                                                                                                                                                                                     | FUEL CAPACITY              | 90 gallons                                                                                                              |
| 日8上                                                                                                                                                                                                                                                                                                                                                                                                                                                                                                                                                                                                                                                                                                                                                                                                                                                                                                                                                                                                                                                                                                                                                                                                                                                                                                                                                                                                                                                                                                                                                                                                                                                                                                                                                                                                                                                                                                                                                                                                                                                                                                                            | DEFTANK                    | 5 gallons                                                                                                               |
| CHASSIS, SUSPENSION<br>& TIRES                                                                                                                                                                                                                                                                                                                                                                                                                                                                                                                                                                                                                                                                                                                                                                                                                                                                                                                                                                                                                                                                                                                                                                                                                                                                                                                                                                                                                                                                                                                                                                                                                                                                                                                                                                                                                                                                                                                                                                                                                                                                                                 | SUSPENSION                 | Patented independent hydraulic                                                                                          |
|                                                                                                                                                                                                                                                                                                                                                                                                                                                                                                                                                                                                                                                                                                                                                                                                                                                                                                                                                                                                                                                                                                                                                                                                                                                                                                                                                                                                                                                                                                                                                                                                                                                                                                                                                                                                                                                                                                                                                                                                                                                                                                                                | BRAKES                     | Fully enclosed, self-adjusting, internal wet disc brakes                                                                |
|                                                                                                                                                                                                                                                                                                                                                                                                                                                                                                                                                                                                                                                                                                                                                                                                                                                                                                                                                                                                                                                                                                                                                                                                                                                                                                                                                                                                                                                                                                                                                                                                                                                                                                                                                                                                                                                                                                                                                                                                                                                                                                                                | FRONT TIRES<br>REAR TIRES  | 380/80R38 (narrow and semi-float options available) 380/90R46 (narrow and semi-float, and full-float options available) |
|                                                                                                                                                                                                                                                                                                                                                                                                                                                                                                                                                                                                                                                                                                                                                                                                                                                                                                                                                                                                                                                                                                                                                                                                                                                                                                                                                                                                                                                                                                                                                                                                                                                                                                                                                                                                                                                                                                                                                                                                                                                                                                                                | TRANSPORT WIDTH AND HEIGHT | 144° maximum                                                                                                            |
| SPRAY<br>OPTIONS                                                                                                                                                                                                                                                                                                                                                                                                                                                                                                                                                                                                                                                                                                                                                                                                                                                                                                                                                                                                                                                                                                                                                                                                                                                                                                                                                                                                                                                                                                                                                                                                                                                                                                                                                                                                                                                                                                                                                                                                                                                                                                               | OVERALL LENGTH             | 290' maximum                                                                                                            |
|                                                                                                                                                                                                                                                                                                                                                                                                                                                                                                                                                                                                                                                                                                                                                                                                                                                                                                                                                                                                                                                                                                                                                                                                                                                                                                                                                                                                                                                                                                                                                                                                                                                                                                                                                                                                                                                                                                                                                                                                                                                                                                                                | BOOMS                      | <b>€T EUSTOM BOOM</b> Straight 90' or 100'; or 60'/90'  POM MIER Straight 120' or 132'                                  |
|                                                                                                                                                                                                                                                                                                                                                                                                                                                                                                                                                                                                                                                                                                                                                                                                                                                                                                                                                                                                                                                                                                                                                                                                                                                                                                                                                                                                                                                                                                                                                                                                                                                                                                                                                                                                                                                                                                                                                                                                                                                                                                                                | PRODUCT PUMP               | HYPRO® Hydraulically-driven centrifugal product pump                                                                    |
|                                                                                                                                                                                                                                                                                                                                                                                                                                                                                                                                                                                                                                                                                                                                                                                                                                                                                                                                                                                                                                                                                                                                                                                                                                                                                                                                                                                                                                                                                                                                                                                                                                                                                                                                                                                                                                                                                                                                                                                                                                                                                                                                | RINSETANK                  | 100 gallons                                                                                                             |
| CAB                                                                                                                                                                                                                                                                                                                                                                                                                                                                                                                                                                                                                                                                                                                                                                                                                                                                                                                                                                                                                                                                                                                                                                                                                                                                                                                                                                                                                                                                                                                                                                                                                                                                                                                                                                                                                                                                                                                                                                                                                                                                                                                            | ET CUSTOM PRESSURIZED      | State-of-the-art cab interior and console                                                                               |
|                                                                                                                                                                                                                                                                                                                                                                                                                                                                                                                                                                                                                                                                                                                                                                                                                                                                                                                                                                                                                                                                                                                                                                                                                                                                                                                                                                                                                                                                                                                                                                                                                                                                                                                                                                                                                                                                                                                                                                                                                                                                                                                                |                            |                                                                                                                         |