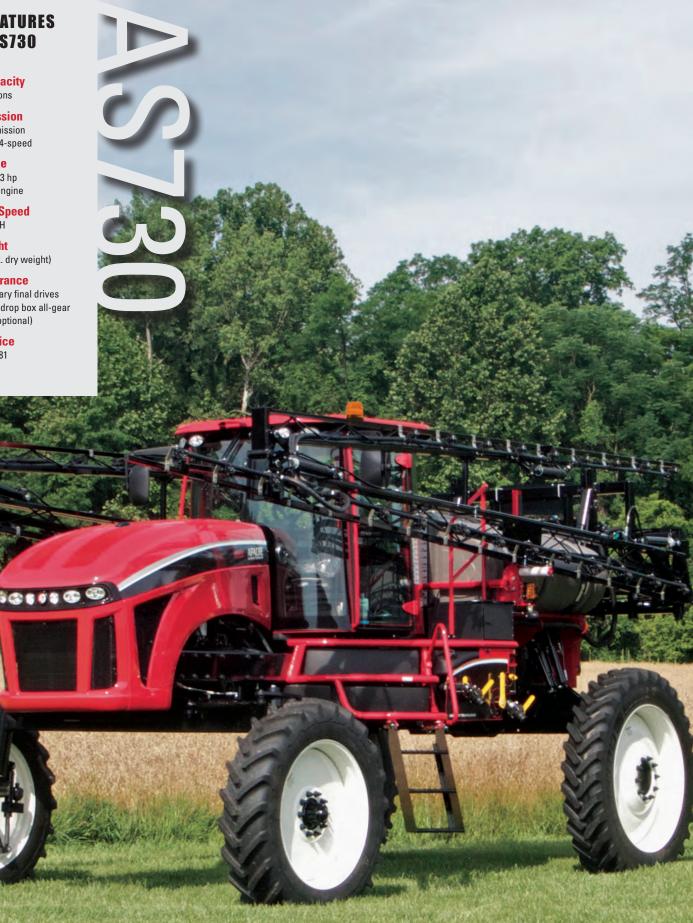

### **UNIQUE FEATURES** OF THE AS730

# **Tank Capacity** 750 gallons

#### **Transmission**

JCB transmission Power Shift, 4-speed

#### **Engine**

Tier 4F 173 hp Cummins engine

# **Top Road Speed** 30 MPH

#### Weight

19,700 lbs (approx. dry weight)

Crop Clearance
42" with JCB planetary final drives
50" clearance with 18" drop box all-gear
final drives (optional)

#### **List Price**

\$ 248,581