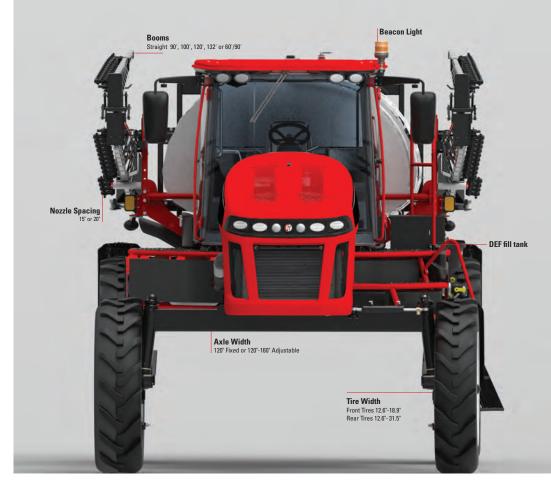

## **COMMON FEATURES (ALL MODELS)**

| OUNT TOTAL EXTENSION OF THE STATE OF THE STA |                            |                                                                                                                         |
|--------------------------------------------------------------------------------------------------------------------------------------------------------------------------------------------------------------------------------------------------------------------------------------------------------------------------------------------------------------------------------------------------------------------------------------------------------------------------------------------------------------------------------------------------------------------------------------------------------------------------------------------------------------------------------------------------------------------------------------------------------------------------------------------------------------------------------------------------------------------------------------------------------------------------------------------------------------------------------------------------------------------------------------------------------------------------------------------------------------------------------------------------------------------------------------------------------------------------------------------------------------------------------------------------------------------------------------------------------------------------------------------------------------------------------------------------------------------------------------------------------------------------------------------------------------------------------------------------------------------------------------------------------------------------------------------------------------------------------------------------------------------------------------------------------------------------------------------------------------------------------------------------------------------------------------------------------------------------------------------------------------------------------------------------------------------------------------------------------------------------------|----------------------------|-------------------------------------------------------------------------------------------------------------------------|
| ENGINE<br>& DRIVE<br>TRAIN                                                                                                                                                                                                                                                                                                                                                                                                                                                                                                                                                                                                                                                                                                                                                                                                                                                                                                                                                                                                                                                                                                                                                                                                                                                                                                                                                                                                                                                                                                                                                                                                                                                                                                                                                                                                                                                                                                                                                                                                                                                                                                     | FUEL CAPACITY              | 90 gallons                                                                                                              |
| 日8上                                                                                                                                                                                                                                                                                                                                                                                                                                                                                                                                                                                                                                                                                                                                                                                                                                                                                                                                                                                                                                                                                                                                                                                                                                                                                                                                                                                                                                                                                                                                                                                                                                                                                                                                                                                                                                                                                                                                                                                                                                                                                                                            | DEFTANK                    | 5 gallons                                                                                                               |
| CHASSIS, SUSPENSION<br>& TIRES                                                                                                                                                                                                                                                                                                                                                                                                                                                                                                                                                                                                                                                                                                                                                                                                                                                                                                                                                                                                                                                                                                                                                                                                                                                                                                                                                                                                                                                                                                                                                                                                                                                                                                                                                                                                                                                                                                                                                                                                                                                                                                 | SUSPENSION                 | Patented independent hydraulic                                                                                          |
|                                                                                                                                                                                                                                                                                                                                                                                                                                                                                                                                                                                                                                                                                                                                                                                                                                                                                                                                                                                                                                                                                                                                                                                                                                                                                                                                                                                                                                                                                                                                                                                                                                                                                                                                                                                                                                                                                                                                                                                                                                                                                                                                | BRAKES                     | Fully enclosed, self-adjusting, internal wet disc brakes                                                                |
|                                                                                                                                                                                                                                                                                                                                                                                                                                                                                                                                                                                                                                                                                                                                                                                                                                                                                                                                                                                                                                                                                                                                                                                                                                                                                                                                                                                                                                                                                                                                                                                                                                                                                                                                                                                                                                                                                                                                                                                                                                                                                                                                | FRONT TIRES<br>REAR TIRES  | 380/80R38 (narrow and semi-float options available) 380/90R46 (narrow and semi-float, and full-float options available) |
|                                                                                                                                                                                                                                                                                                                                                                                                                                                                                                                                                                                                                                                                                                                                                                                                                                                                                                                                                                                                                                                                                                                                                                                                                                                                                                                                                                                                                                                                                                                                                                                                                                                                                                                                                                                                                                                                                                                                                                                                                                                                                                                                | TRANSPORT WIDTH AND HEIGHT | 144° maximum                                                                                                            |
| SPRAY<br>OPTIONS                                                                                                                                                                                                                                                                                                                                                                                                                                                                                                                                                                                                                                                                                                                                                                                                                                                                                                                                                                                                                                                                                                                                                                                                                                                                                                                                                                                                                                                                                                                                                                                                                                                                                                                                                                                                                                                                                                                                                                                                                                                                                                               | OVERALL LENGTH             | 290' maximum                                                                                                            |
|                                                                                                                                                                                                                                                                                                                                                                                                                                                                                                                                                                                                                                                                                                                                                                                                                                                                                                                                                                                                                                                                                                                                                                                                                                                                                                                                                                                                                                                                                                                                                                                                                                                                                                                                                                                                                                                                                                                                                                                                                                                                                                                                | BOOMS                      | <b>€T EUSTOM BOOM</b> Straight 90' or 100'; or 60'/90'  POM MIER Straight 120' or 132'                                  |
|                                                                                                                                                                                                                                                                                                                                                                                                                                                                                                                                                                                                                                                                                                                                                                                                                                                                                                                                                                                                                                                                                                                                                                                                                                                                                                                                                                                                                                                                                                                                                                                                                                                                                                                                                                                                                                                                                                                                                                                                                                                                                                                                | PRODUCT PUMP               | HYPRO® Hydraulically-driven centrifugal product pump                                                                    |
|                                                                                                                                                                                                                                                                                                                                                                                                                                                                                                                                                                                                                                                                                                                                                                                                                                                                                                                                                                                                                                                                                                                                                                                                                                                                                                                                                                                                                                                                                                                                                                                                                                                                                                                                                                                                                                                                                                                                                                                                                                                                                                                                | RINSETANK                  | 100 gallons                                                                                                             |
| CAB                                                                                                                                                                                                                                                                                                                                                                                                                                                                                                                                                                                                                                                                                                                                                                                                                                                                                                                                                                                                                                                                                                                                                                                                                                                                                                                                                                                                                                                                                                                                                                                                                                                                                                                                                                                                                                                                                                                                                                                                                                                                                                                            | ET CUSTOM PRESSURIZED      | State-of-the-art cab interior and console                                                                               |
|                                                                                                                                                                                                                                                                                                                                                                                                                                                                                                                                                                                                                                                                                                                                                                                                                                                                                                                                                                                                                                                                                                                                                                                                                                                                                                                                                                                                                                                                                                                                                                                                                                                                                                                                                                                                                                                                                                                                                                                                                                                                                                                                |                            |                                                                                                                         |