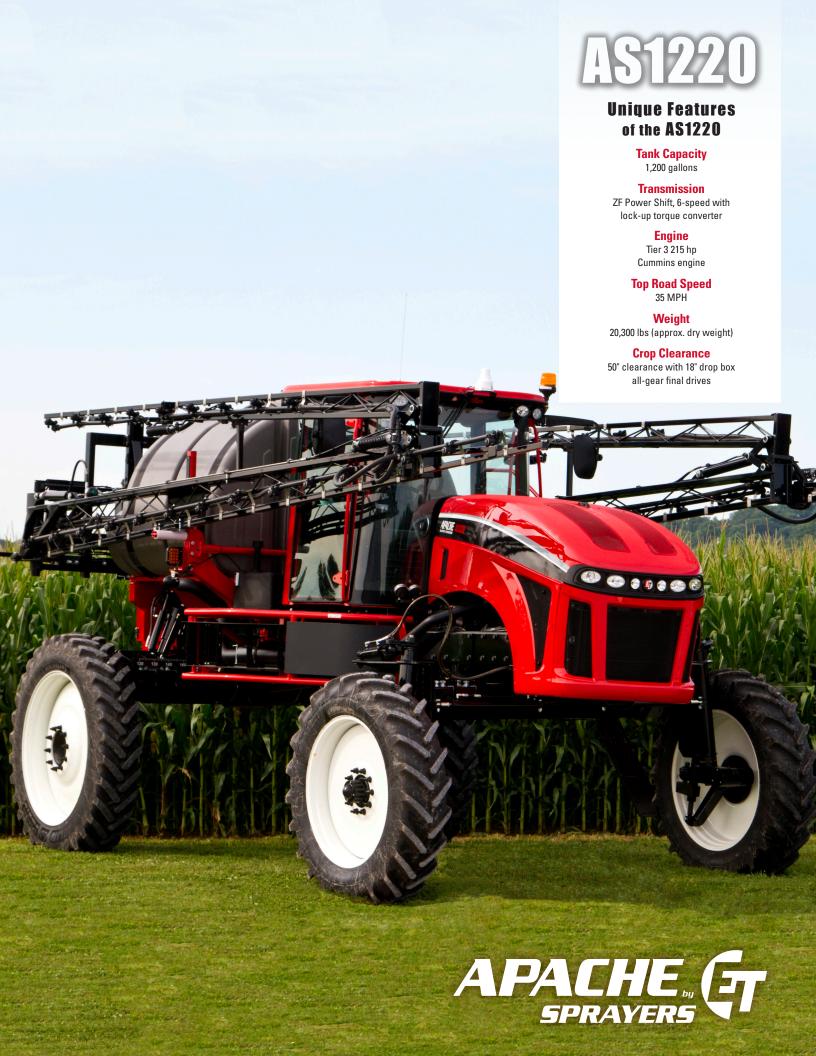

# Unique Features of the AS1220

# **Tank Capacity**

1,200 gallons

#### **Transmission**

ZF Power Shift, 6-speed with lock-up torque converter

#### **Engine**

Tier 3 215 hp Cummins engine

## **Top Road Speed**

35 MPH

#### Weight

20,300 lbs (approx. dry weight)

## **Crop Clearance**

50" clearance with 18" drop box all-gear final drives