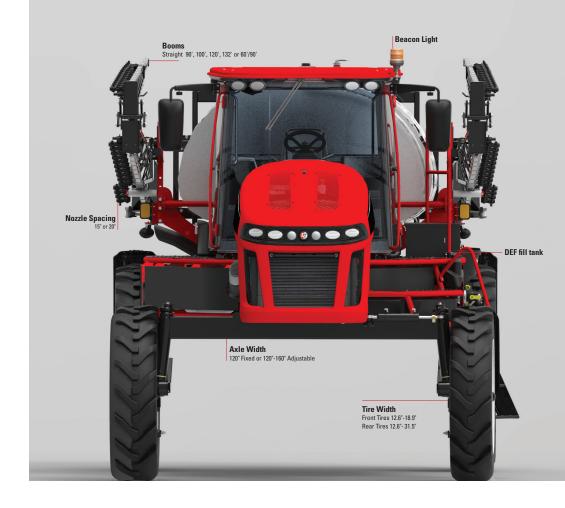

# **COMMON FEATURES FOR ALL APACHE MODELS**

| ENGINE<br>& DRIVE<br>TRAIN     | FUEL CAPACITY              | 100 gallons                                                      |
|--------------------------------|----------------------------|------------------------------------------------------------------|
| CHASSIS, SUSPENSION<br>& TIRES | SUSPENSION                 | Patented independent hydraulic                                   |
|                                | BRAKES                     | Fully enclosed, self-adjusting, internal wet disc brakes         |
|                                | FRONT TIRES                | 380/80R38 (narrow and semi-float options available)              |
|                                | REAR TIRES                 | 380/90R46 (narrow, semi-float, and full-float options available) |
|                                | TRANSPORT WIDTH AND HEIGHT | 144" maximum                                                     |
|                                | OVERALL LENGTH             | 290" maximum                                                     |
| SPRAY<br>OPTIONS               | BOOMS                      | <b>Ст сиэтом воом</b> Straight 90' or 100'; or 60'/90'           |
|                                |                            | Straight 120' or 132'                                            |
|                                | PRODUCT PUMP               | HYPRO,® Hydraulically-driven centrifugal product pump            |
|                                | RINSE TANK                 | 100 gallons                                                      |
| CAB                            | ET CUSTOM PRESSURIZED      | State-of-the-art cab interior and console                        |