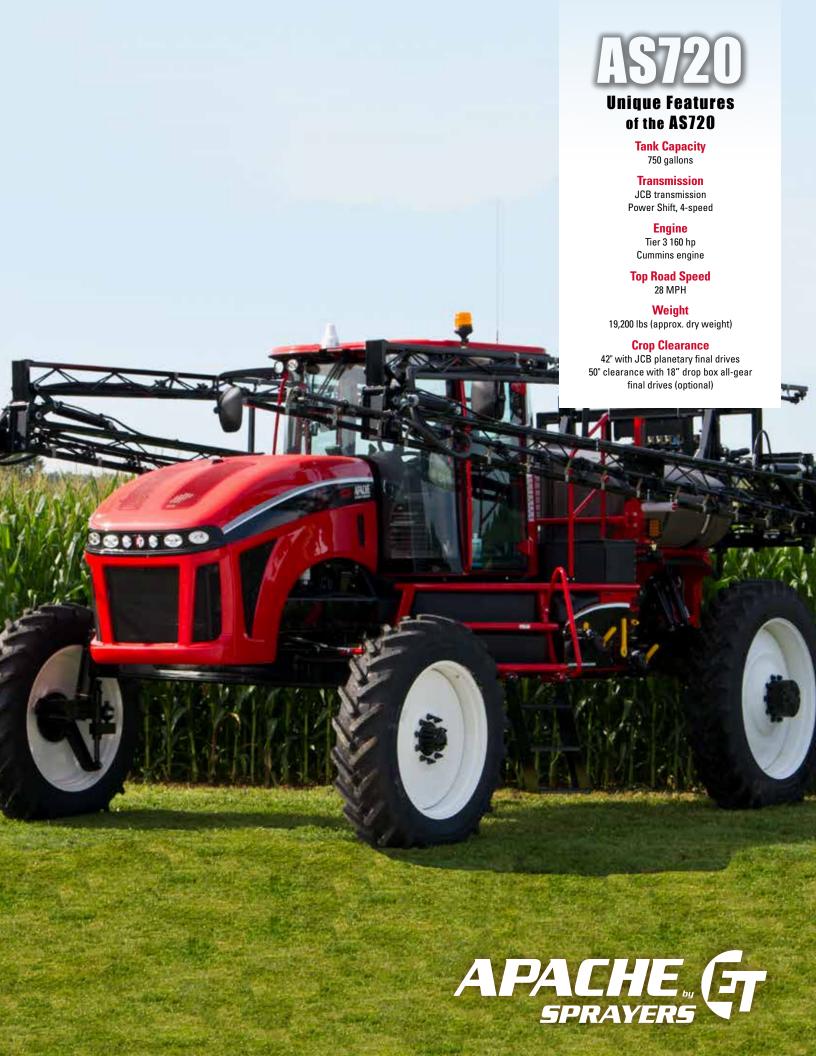

# Unique Features of the AS720

## **Tank Capacity**

750 gallons

#### **Transmission**

JCB transmission Power Shift, 4-speed

# Engine

Tier 3 160 hp Cummins engine

# **Top Road Speed**

28 MPH

## Weight

19,200 lbs (approx. dry weight)

# **Crop Clearance**

42" with JCB planetary final drives 50" clearance with 18" drop box all-gear final drives (optional)