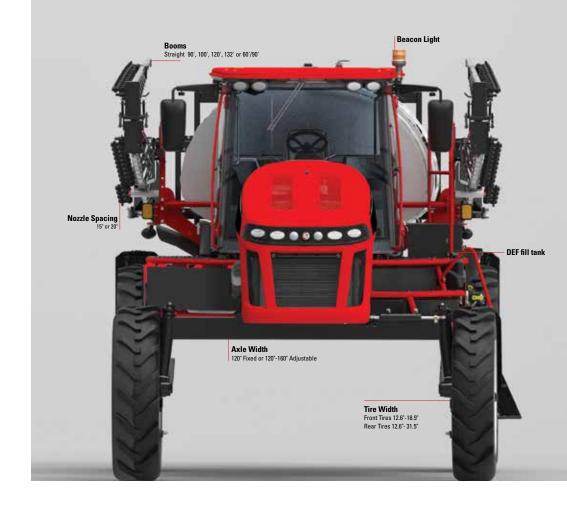

# **COMMON FEATURES FOR ALL APACHE MODELS**

| ENGINE<br>& DRIVE<br>TRAIN     | FUEL CAPACITY              | 100 gallons                                                                   |
|--------------------------------|----------------------------|-------------------------------------------------------------------------------|
| CHASSIS, SUSPENSION<br>& TIRES | SUSPENSION                 | Patented independent hydraulic                                                |
|                                | BRAKES                     | Fully enclosed, self-adjusting, internal wet disc brakes                      |
|                                | FRONT TIRES                | 380/80R38 (narrow and semi-float options available)                           |
|                                | REAR TIRES                 | 380/90R46 (narrow, semi-float, and full-float options available)              |
|                                | TRANSPORT WIDTH AND HEIGHT | 144" maximum                                                                  |
| ්<br>                          | OVERALL LENGTH             | 290" maximum                                                                  |
| SPRAY<br>OPTIONS               | BOOMS                      | Ст си <b>этом воом</b> Straight 90' or 100'; or 60'/90' Straight 120' or 132' |
|                                | PRODUCT PUMP               | HYPRO,® Hydraulically-driven centrifugal product pump                         |
|                                | RINSE TANK                 | 100 gallons                                                                   |
| CAB                            | ET CUSTOM PRESSURIZED      | State-of-the-art cab interior and console                                     |