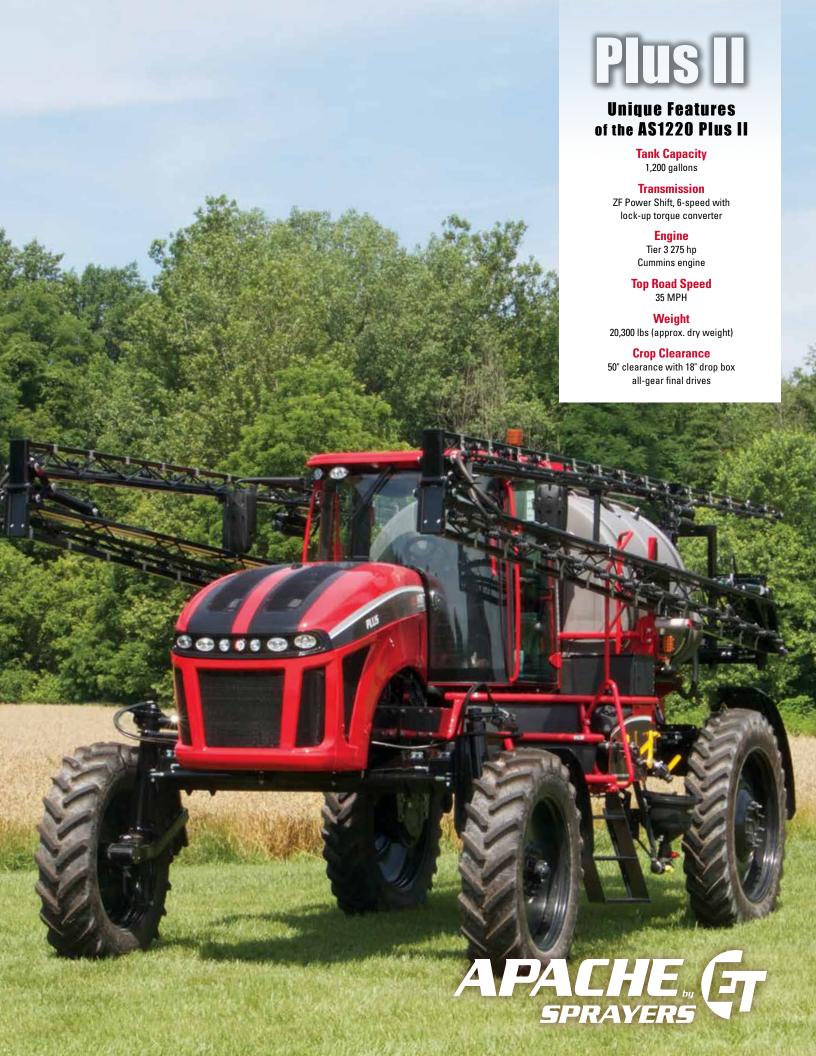

# Unique Features of the AS1220 Plus II

## **Tank Capacity**

1,200 gallons

#### **Transmission**

ZF Power Shift, 6-speed with lock-up torque converter

#### **Engine**

Tier 3 275 hp Cummins engine

#### **Top Road Speed**

35 MPH

### Weight

20,300 lbs (approx. dry weight)

#### **Crop Clearance**

50" clearance with 18" drop box all-gear final drives