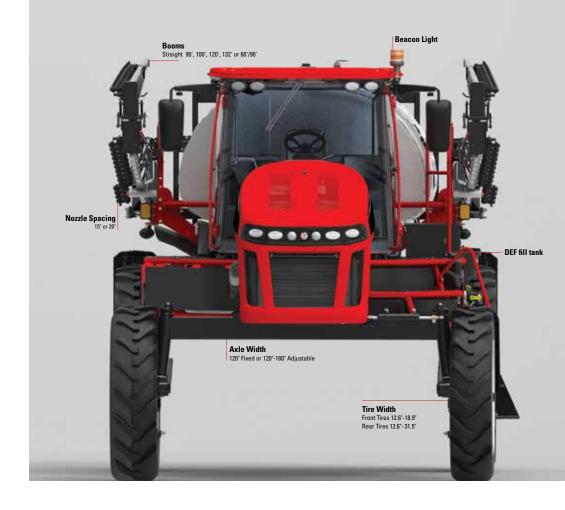

# **COMMON FEATURES FOR ALL APACHE MODELS**

| ENGINE<br>& DRIVE<br>TRAIN     | FUEL CAPACITY              | 100 gallons                                                       |
|--------------------------------|----------------------------|-------------------------------------------------------------------|
| CHASSIS, SUSPENSION<br>& TIRES | SUSPENSION                 | Patented independent hydraulic                                    |
|                                | BRAKES                     | Fully enclosed, self-adjusting, internal wet disc brakes          |
|                                | FRONT TIRES                | 380/80R38 (narrow and semi-float options available)               |
|                                | REAR TIRES                 | 380/90R46 (narrow, semi-float, and full-float options available)  |
|                                | TRANSPORT WIDTH AND HEIGHT | 144" maximum                                                      |
|                                | OVERALL LENGTH             | 290" maximum                                                      |
| SPRAY<br>OPTIONS               | BOOMS                      | Ст си воом Straight 90' or 100'; or 60'/90' Straight 120' or 132' |
|                                | PRODUCT PUMP               | HYPRO,® Hydraulically-driven centrifugal product pump             |
|                                | RINSE TANK                 | 100 gallons                                                       |
| CAB                            | ET CUSTOM PRESSURIZED      | State-of-the-art cab interior and console                         |